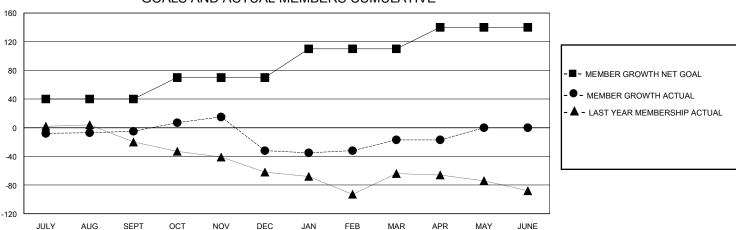

## GOALS AND ACTUAL MEMBERS CUMULATIVE

| DROPPED CLUBS: 2  DROPPED MEMBERS |          | 28 CLUBS OF 42 ADDED 1 OR MORE<br>NEW MEMBERS | GENDER DIS<br>MALE<br>FEMALE | TRIBUTION<br>392 (46.56%)<br>449 (53.33%) |     |
|-----------------------------------|----------|-----------------------------------------------|------------------------------|-------------------------------------------|-----|
| DECEASED                          | 13       | CLICK HERE FOR CUMULATIVE                     | TOTAL FAMILY UNIT MEMBERS    |                                           | 217 |
| CLUB CANCELLED<br>OTHER           | 31<br>94 | MEMBERSHIP DATA                               | FAMILY MEMBERS PAYING HALF   |                                           | 114 |
| TOTAL                             | 138      |                                               | B0E0                         |                                           |     |